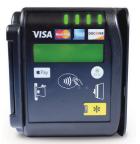

#### Cashless Readers

OTI's cashless readers provide an easy to integrate merchant services solution allowing operators to accept credit cards and mobile payments, including Apple Pay and Android Pay, with their unattended kiosks, gas stations, car washes, vacuums, etc.