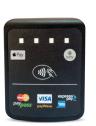

#### Cashless Readers

OTI's cashless readers provide an easy to integrate merchant services solution allowing operators to accept credit cards and mobile payments, including Apple Pay and Android Pay, with their unattended kiosks, gas stations, car washes, vacuums, etc.