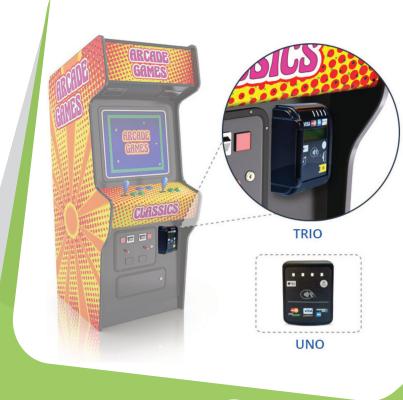

# Advanced cashless payment and management solution for coin-operated pulse machines

otiPulse is a modular and cost-effective solution allowing coin-operated pulse machine operators to accept cashless payment, such as credit and debit cards and mobile payments, enabling operators to increase their income per machine.

#### Cashless Readers

OTI's cashless readers provide an easy to integrate merchant services solution allowing operators to accept credit cards and mobile payments, including Apple Pay and Android Pay, with their unattended kiosks, gas stations, car washes, vacuums, etc.